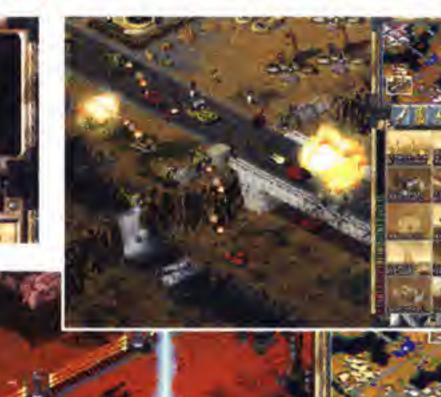

The Global Defence Initiative (GDI) and the evil Brotherhood of Nod are recruiting troops for all-out intergalactic war. Apply within.

While Tiberian Sun plays similarly to previous *Command* & *Conquer* games, there have been many subtle refinements and improvements. The coolest of these is that battle-experienced units become more powerful. Every time a unit is used, whether it be a single trooper or a tank of some sort, it gains experience points which improve its armour, speed, and power ratings. They can even gain new abilities on the way, making protecting your armies more important than before. The battle arenas are also much bigger than *Red Alert*'s, plus they have proper 3D terrain with various new surfaces which affect your vehicles, and even bits of scenery which can be blown away to your advantage.

ONING SOON

The red glow is coming from the defending base.

O Contoured terrain like this makes the battles more realistic. Try to place some units on the higher ground, then get stuck in!

Previously, strategy games have only ever had "functional" graphics. *Tiberian Sun*, however, looks absolutely gorgeous.

One major new graphical feature is the real-time coloured lighting which affects everything on the battlefield to make everything look a lot more solid.

Explosions give off a yellow glow, lights on bases flash when